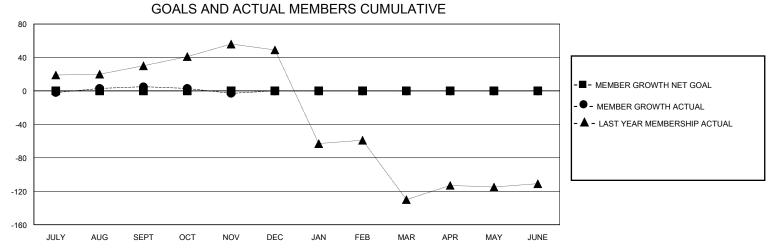

## District 49 A

GMT: LOCATION ALASKA GMT CA

| •             |               |             |               |                       |                        |                         | •                                                  |  |  |
|---------------|---------------|-------------|---------------|-----------------------|------------------------|-------------------------|----------------------------------------------------|--|--|
| Clubs         |               |             |               | Members               |                        |                         |                                                    |  |  |
|               | RESULTS FOR   | R 2023-2024 |               | RESULTS FOR 2023-2024 |                        |                         |                                                    |  |  |
| QUARTER       | NEW CLUB GOAL | NEW CLUBS   | DROPPED CLUBS | QUARTER MEME          | BER GROWTH NET<br>GOAL | MEMBER GROWTH<br>ACTUAL | DROPPED<br>MEMBERS ACTUAL<br>(including transfers) |  |  |
| JULY/AUG/SEPT | 1             | 0           | 0             | JULY/AUG/SEPT         | 0                      | 37                      | 32                                                 |  |  |
| OCT/NOV/DEC   | 0             | 0           | 0             | OCT/NOV/DEC           | 0                      | 17                      | 23                                                 |  |  |
| JAN/FEB/MAR   | 0             | 0           | 0             | JAN/FEB/MAR           | 0                      | 0                       | 0                                                  |  |  |
| APR/MAY/JUNE  | 0             | 0           | 0             | APR/MAY/JUNE          | 0                      | 0                       | 0                                                  |  |  |