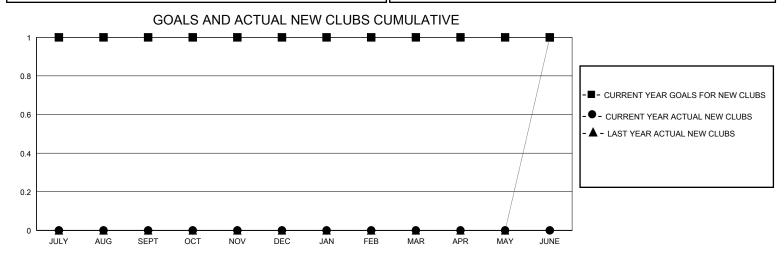

## District 49 A

GMT: LOCATION ALASKA GMT CA

| •             |               |             |               |                       |                        |                         | •                                                  |  |  |
|---------------|---------------|-------------|---------------|-----------------------|------------------------|-------------------------|----------------------------------------------------|--|--|
| Clubs         |               |             |               | Members               |                        |                         |                                                    |  |  |
|               | RESULTS FOR   | R 2023-2024 |               | RESULTS FOR 2023-2024 |                        |                         |                                                    |  |  |
| QUARTER       | NEW CLUB GOAL | NEW CLUBS   | DROPPED CLUBS | QUARTER MEME          | BER GROWTH NET<br>GOAL | MEMBER GROWTH<br>ACTUAL | DROPPED<br>MEMBERS ACTUAL<br>(including transfers) |  |  |
| JULY/AUG/SEPT | 1             | 0           | 0             | JULY/AUG/SEPT         | 0                      | 37                      | 32                                                 |  |  |
| OCT/NOV/DEC   | 0             | 0           | 0             | OCT/NOV/DEC           | 0                      | 17                      | 23                                                 |  |  |
| JAN/FEB/MAR   | 0             | 0           | 0             | JAN/FEB/MAR           | 0                      | 0                       | 0                                                  |  |  |
| APR/MAY/JUNE  | 0             | 0           | 0             | APR/MAY/JUNE          | 0                      | 0                       | 0                                                  |  |  |